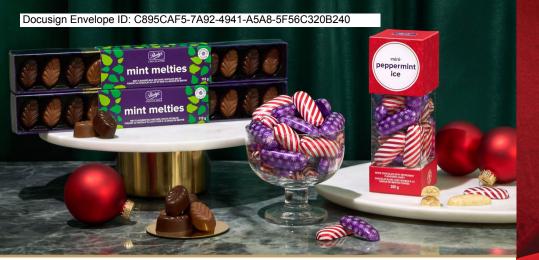

#### **Mint Melties**

Share the joy of the holidays with our indulgent, naturally flavoured peppermint centres enrobed in milk or dark chocolate. They're so smooth, they'll melt in your mouth.

18105 12 pc **\$19.50** 

#### **Peppermint Ice Miniatures**

Unwrap a flurry of flavours inspired by the North Pole – creamy white chocolate with lots (and we mean lots!) of refreshing candy cane bits inside. Individually wrapped in festive foils.

200 g