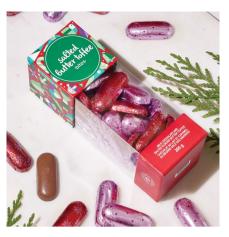

#### **Holiday Salted Butter Toffee Bites**

Don't miss out on these deliciously creamy milk chocolate pieces studded with crunchy butter toffee bits and sprinkles of Himalayan pink salt. Individually wrapped in festive foils.