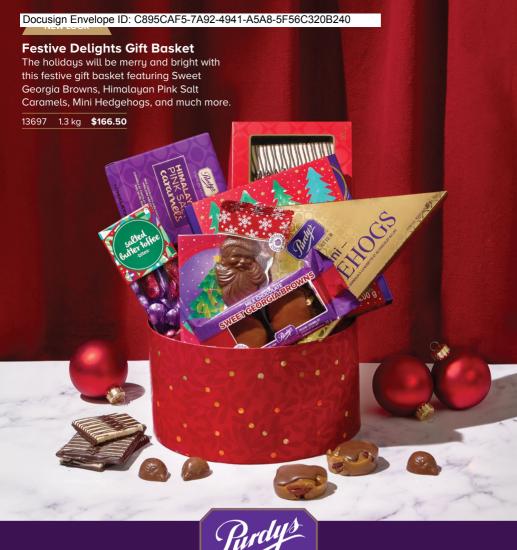

## **Festive Wreath Gift Box**

Get ready for a festive Christmas and deck your halls with this beautiful wreath-shaped gift-box. Each box features 22 pieces of our most-loved chocolates like Himalayan Pink Salt Caramels, Mini Hedgehogs, Ruby Praline, White Silk & more.

15021 Assorted 22 pc **\$43** 