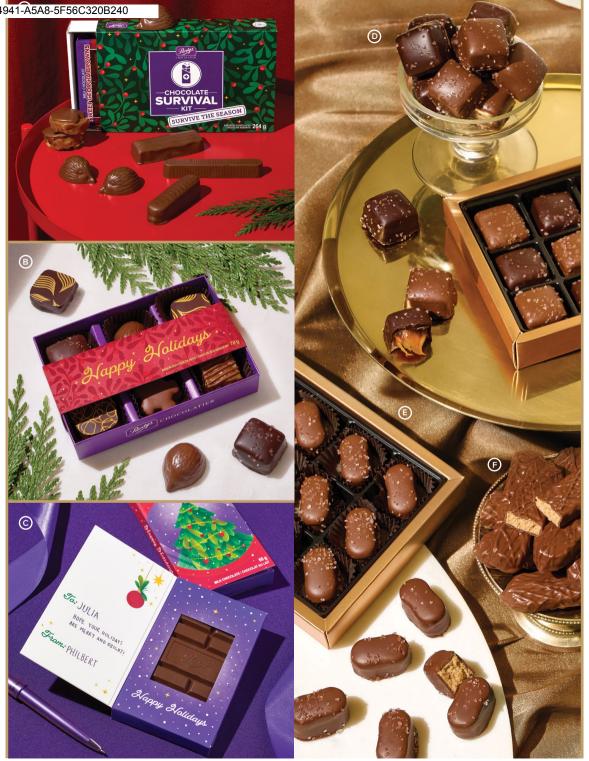

### **Chocolate Survival Kit:** Survive the Season

Stock up on all your snacking essentials to conquer the holidays. Each Chocolate Survival Kit includes a Coffee Break Bar. Chocolate Chewie Bar, Peanut Butter Bar, Milk Chocolate Hedgehogs (pack of 3) and Milk Chocolate Sweet Georgia Browns (pack of 2).

26244 5 рс

# **B** Holiday Mini Favourites

We might call them Mini Favourites but there's nothing mini about the taste of these handpicked chocolates! From velvety truffles to chewy caramel delights, savour decadence this holiday season.

25155X 6 pc **\$16** 

# © Happy Holidays Card Box

Send holiday cheer to your loved ones with a creamy milk chocolate bar. The fun part? Every box includes a blank space to write a heartfelt message.

18324 60 g **\$7** 

#### Himalayan Pink Salt Caramels

Make this holiday season truly special with our iconic caramels crafted from the original 1907 recipe by Richard Carmon Purdy, our founder and first chocolatier. Each 18-piece box holds 9 caramels enrobed in milk chocolate and 9 caramels enrobed in dark chocolate, topped with Himalayan pink salt crystals.

18166X 18 pc **\$28.50** 