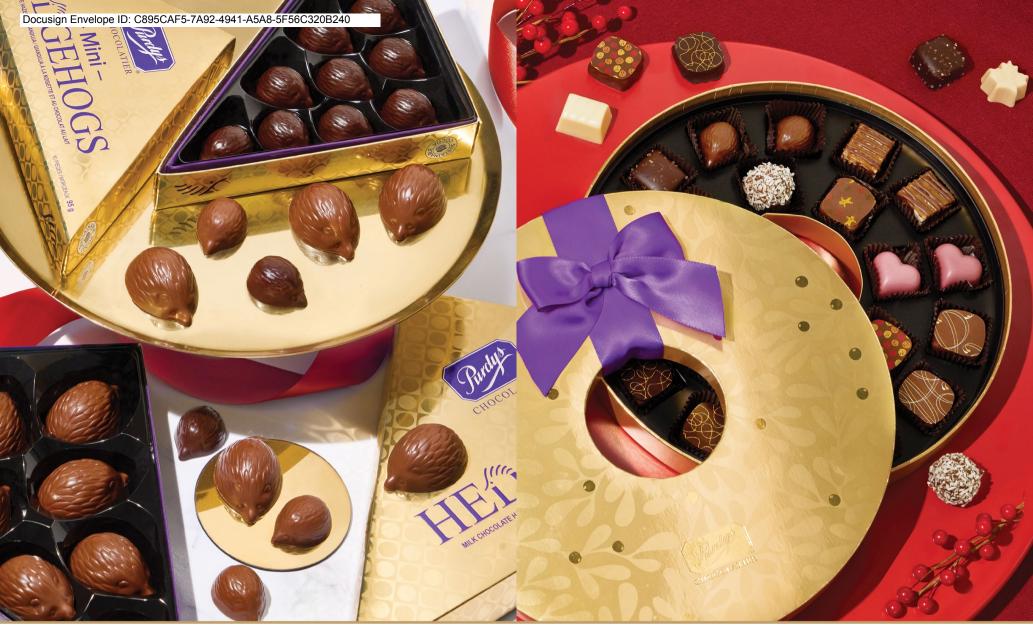

#### Hedgehogs

Savour the season's must-have: our classic (and adorable) Hedgehogs! Each Hedgehog has a creamy, extra-nutty hazelnut gianduja (jan-doo-yah) inside a smooth milk or dark chocolate shell.

| 17011X | Milk        | 10 pc | \$28    |
|--------|-------------|-------|---------|
| 17021X | Milk        | 20 pc | \$48.50 |
| 17009X | Milk (mini) | 10 pc | \$21    |
| 17012X | Dark (mini) | 10 pc | \$21    |

## **Festive Wreath Gift Box**

Get ready for a festive Christmas and deck your halls with this beautiful wreath-shaped gift-box. Each box features 22 pieces of our most-loved chocolates like Himalayan Pink Salt Caramels, Mini Hedgehogs, Ruby Praline, White Silk & more.

15021 Assorted 22 pc **\$43** 