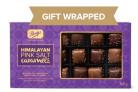

#### Himalayan Pink Salt Caramels

Make this holiday season truly special with our iconic caramels crafted from the original 1907 recipe by Richard Carmon Purdy, our founder and first chocolatier. Each 18-piece box holds 9 caramels enrobed in milk chocolate and 9 caramels enrobed in dark chocolate, topped with Himalayan pink salt crystals.

18166X 18 pc **\$28.50** 