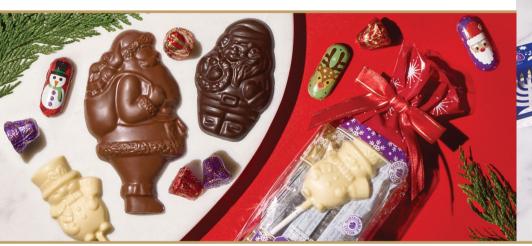

#### Jolly Saint Nick

Bring Saint Nick to every party this season! Crafted from solid milk, white or dark chocolate to make everyone's taste buds jolly.

| 28752 | Milk  | 56 g | \$5.50 |
|-------|-------|------|--------|
| 28756 | Dark  | 56 g | \$5.50 |
| 28754 | White | 56 g | \$5.50 |