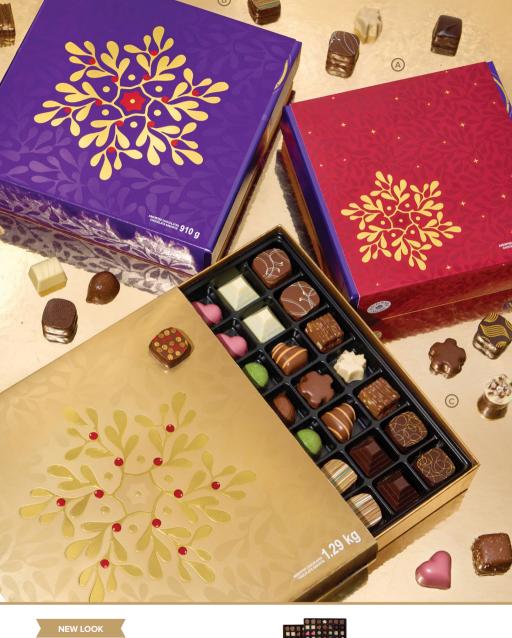

## **Holiday Classics Gift Box**

Indulge in the spirit of the season with a classic collection of Purdys bestsellers. Each gift box includes two layers of holly jolly chocolates, guaranteed to make everyone on your list smile this season.

Includes 2 layers

| A 14207Y   | Assorted | 50 pc | \$70  |
|------------|----------|-------|-------|
| B 14211Y   | Assorted | 72 pc | \$95  |
| (c) 14212Y | Assorted | 98 pc | \$140 |