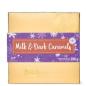

## Milk & Dark Chocolate Caramels

An exceptional collection of chewy caramels enrobed in milk or dark chocolate and featuring tasty ingredients like pecans, coffee beans, and maraschino cherries.

15505X 16 pc **\$28.50** 