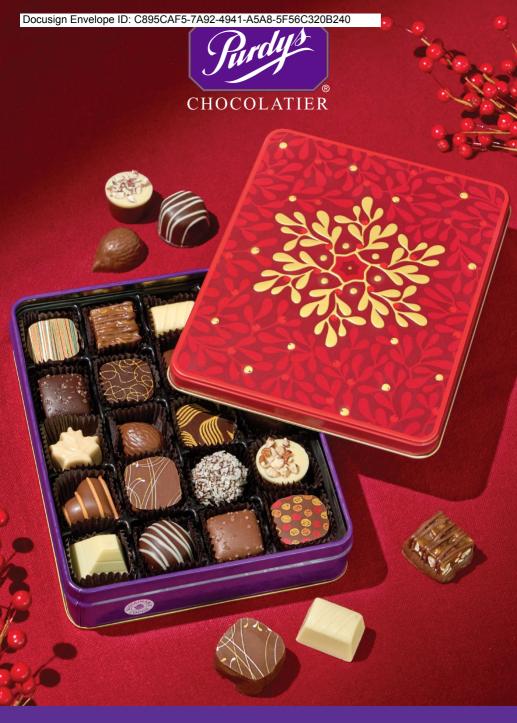

# Gifts that will be everyone's favourite!

#### GIFT WRAPPED

#### **Favourites Gift Box**

A selection of our popular caramels, creams, soft centres and chocolate covered nuts.

| 13103X | Milk     | 32 pc | \$42.50 |
|--------|----------|-------|---------|
| 11103X | Dark     | 32 pc | \$42.50 |
| 12105X | Assorted | 32 pc | \$42.50 |