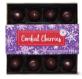

#### **Cordial Cherries**

Treat yourself to this seasonal favourite! Juicy maraschino cherries soaked in syrup and double-enrobed in decadent dark chocolate.

15600X 14 pc **\$30.50** 