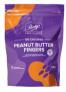

## (F) Peanut Butter Fingers

Ultra-creamy peanut butter enrobed in milk chocolate. Individually wrapped.

27994 12 pc \$20