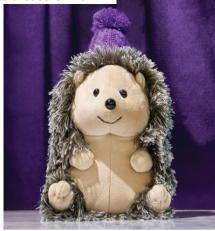

## Holly Jolly Philbert Plushie

Say hello to this charming 9.5" Philbert plushie, looking extra huggable in his holiday attire complete with a snuggly hat! The cutest cuddly friend for ages 3+.

55950 1 pc **\$18.50** 