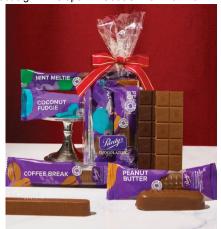

#### **Assorted Chocolate Bar Baa**

Gift a great bundle of holiday joy with this collection of our bestselling chocolate bars. Includes a Coconut Fudgie Bar, Coffee Break Bar, Milk Chocolate Bar and more.