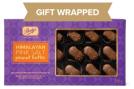

#### **Himalayan Pink** Salt Peanut Butter

There's nothing butter than these ultra delicious peanut butter treats to delight all the PB fans on your list. Each box features 18 pieces of creamy peanut butter filling enrobed in milk chocolate and sprinkled with Himalayan pink salt.

18172X 18 pc **\$28.50** 