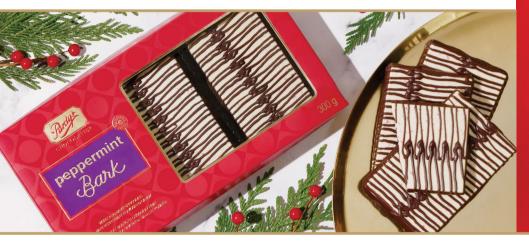

# **Peppermint Bark**

Bite into the most-loved flavour of the season! A heavenly blend of creamy white chocolate with lots and lots of crunchy candy cane bits, drizzled with dark chocolate.

12833 6 pc \$28