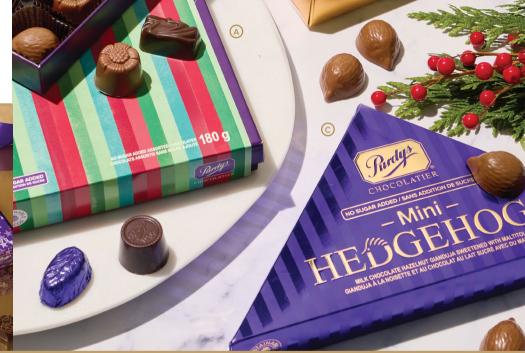

#### Hedgehogs

Savour the season's must-have: our classic (and adorable) Hedgehogs! Each Hedgehog has a creamy, extra-nutty hazelnut gianduja (jan-doo-yah) inside a smooth milk or dark chocolate shell.

| 17011X | Milk        | 10 pc | \$28    |
|--------|-------------|-------|---------|
| 17021X | Milk        | 20 pc | \$48.50 |
| 17009X | Milk (mini) | 10 pc | \$21    |
| 17012X | Dark (mini) | 10 pc | \$21    |