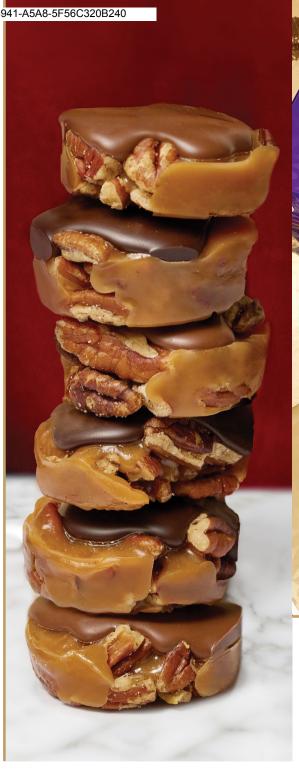

#### **Sweet Georgia Browns**

Experience the wonder of the holidays with our enchanting trio of crunchy roasted pecans, unbelievably soft caramel and a generous dollop of chocolate. They're the perfect way to spread joy and make memories with family and friends.

| 16001X | Milk        | 8 pc  | \$28.50 |
|--------|-------------|-------|---------|
| 16018X | Milk (mini) | 15 pc | \$28.50 |
| 16016X | Dark        | 8 pc  | \$28.50 |

Scan QR to see how we make our Sweet Georgia Browns in our Factory Kitchen.