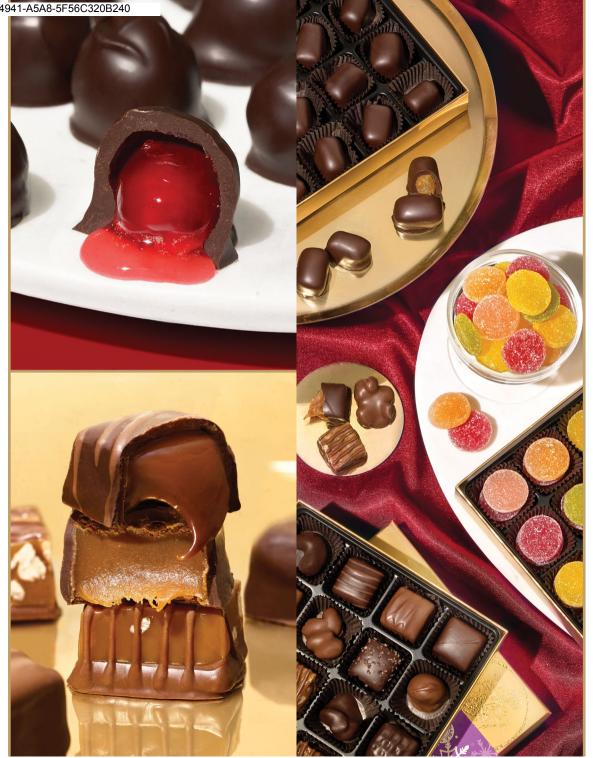

#### **Cordial Cherries**

Treat yourself to this seasonal favourite! Juicy maraschino cherries soaked in syrup and double-enrobed in decadent dark chocolate.

15600X 14 pc **\$30.50** 

# Milk & Dark Chocolate Nuts & Caramels

Give the gift of indulgence this season with this classic selection of chewy caramels and crunchy, in-house roasted nuts like almonds, cashews, peanuts and macadamias, enrobed in either milk or dark chocolate.

## **Holiday Classics Gift Box**

Indulge in the spirit of the season with a classic collection of Purdys bestsellers. Each gift box includes two layers of holly jolly chocolates, guaranteed to make everyone on your list smile this season.